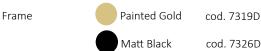

#### 7319D ELIA/PL70D O

| 7326D | ELIA/PL70D N |
|-------|--------------|
|       | /            |

Power13W Led IntegratedInput220/240 V- 50/60HzKelvinSikrea Dynamic DimmerDimmableYesReal LumenDimmable Max 905CRI85IP20

## FINISHING TABLE: