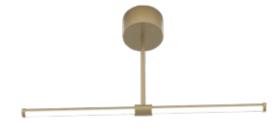

ELIA/PL70D ceiling lamp

The Elia Collection embodies the concept of illuminated minimalism, with lamps characterized by an extruded aluminum profile that offers extraordinary simplicity. These lamps not only provide light but also decorate the spaces they inhabit. With their essential and clean design, the Elia Collection represents a perfect blend of functionality and aesthetics, offering sophisticated lighting that harmoniously integrates into the decor.