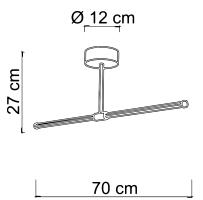

ELIA/PL70D ceiling lamp

The Elia Collection embodies the concept of illuminated minimalism, with lamps characterized by an extruded aluminum profile that offers extraordinary simplicity. These lamps not only provide light but also decorate the spaces they inhabit. With their essential and clean design, the Elia Collection represents a perfect blend of functionality and aesthetics, offering sophisticated lighting that harmoniously integrates into the decor.

#### 7319D ELIA/PL70D O

| 7326D | ELIA/PL70D N |
|-------|--------------|
|       | /            |

Power13W Led IntegratedInput220/240 V- 50/60HzKelvinSikrea Dynamic DimmerDimmableYesReal LumenDimmable Max 905CRI85IP20